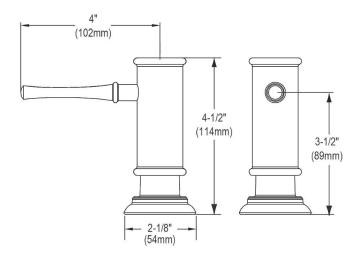

## **PRODUCT SPECIFICATIONS**

| Material:   | Brass                                                   |
|-------------|---------------------------------------------------------|
| Finish:     | Antique Steel (AS), Chrome (CR),<br>Lustrous Steel (LS) |
| Dimensions: | 2-1/8" x 5-1/16" x 4-1/2"                               |

Special Note: One 1-3/8" (35mm) faucet hole required

A Century of Tradition and Quality.
For more than 100 years, Elkay has been making innovative products and providing exceptional customer care. We take pride in offering plumbing products that make life easier, inspire change and leave the world a better place.