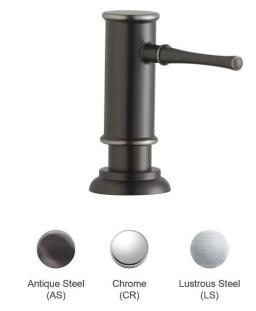

## **PRODUCT SPECIFICATIONS**

| Material:   | Brass                                                   |
|-------------|---------------------------------------------------------|
| Finish:     | Antique Steel (AS), Chrome (CR),<br>Lustrous Steel (LS) |
| Dimensions: | 2-1/8" x 5-1/16" x 4-1/2"                               |